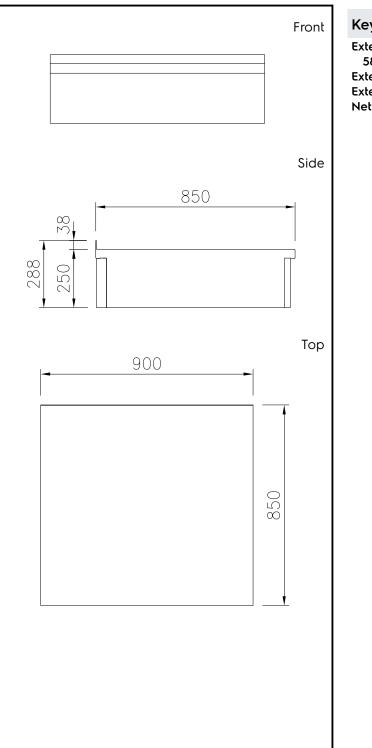

# Key Information:

External dimensions, Width:588568 (MBNABBIOOO)900 mmExternal dimensions, Depth:850 mmExternal dimensions, Height:250 mmNet weight:27 kg

The company reserves the right to make modifications to the products without prior notice. All information correct at time of printing.